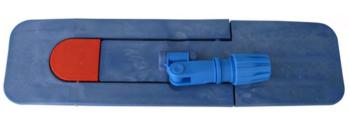

## Microfiber Mop; Pocket System

- Trap and attracts dirt like magnet
- Sharp edge for removing heavy dirt
- Absorb eight times its weight in water
- Better cleaning effect against cotton
- Use less water and chemical

Wet and dry use build-in nylon stripes for better cleaning result

80% polyster - 20% polyamide