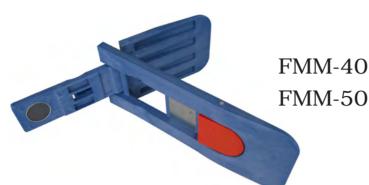

## Microfiber Cleaning System

- Wet and dry floor cleaning
- Clean with or without chemical

Flat Mop Frame; Swivel; Pocket System

- Reach area easily such as underneath of furniture and fridges
- PP+fiberglass; magnetic
- Total length in 40cm and 50cm
- Plastic socket adaptable up to 24.5mm dia. handle FMM-40; 40 x 10.1cm; 20 pcs/ctn; Carton : 41 x 36.5 x 23 cm FMM-50; 50 x 13 cm; 20 pcs/ctn; Carton : 50.5 x 36 x 28 cm