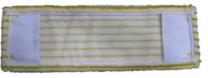

Wet and dry use build-in nylon stripes for better cleaning result

80% polyster - 20% polyamide