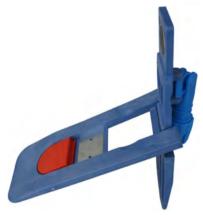

## Microfiber Cleaning System

- Wet and dry floor cleaning
- Clean with or without chemical

Flat Mop Frame; Swivel; Pocket System

- Reach area easily such as underneath of furniture and fridges
- PP+fiberglass; magnetic
- Total length in 40cm and 50cm
- Plastic socket adaptable up to 24.5mm dia. handle FMM-40; 40 x 10.1cm; 20 pcs/ctn; Carton : 41 x 36.5 x 23 cm FMM-50; 50 x 13 cm; 20 pcs/ctn; Carton : 50.5 x 36 x 28 cm