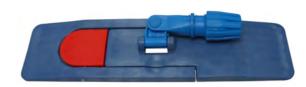

## Microfiber Mop; Pocket System

- Trap and attracts dirt like magnet
- Sharp edge for removing heavy dirt
- Absorb eight times its weight in water
- Better cleaning effect against cotton
- Use less water and chemical

Wet and dry use build-in nylon stripes for better cleaning result

80% polyster - 20% polyamide