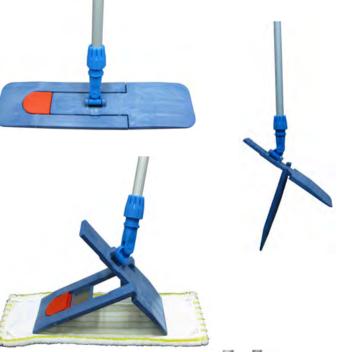

## Microfiber Cleaning System

- Wet and dry floor cleaning
- Clean with or without chemical

Flat Mop Frame; Swivel; Pocket System

- Reach area easily such as underneath of furniture and fridges
- PP+fiberglass; magnetic
- Total length in 40cm and 50cm
- Plastic socket adaptable up to 24.5mm dia. handle FMM-40; 40 x 10.1cm; 20 pcs/ctn; Carton : 41 x 36.5 x 23 cm FMM-50; 50 x 13 cm; 20 pcs/ctn; Carton : 50.5 x 36 x 28 cm

## Microfiber Mop; Pocket System

- Trap and attracts dirt like magnet
- Sharp edge for removing heavy dirt
- Absorb eight times its weight in water
- Better cleaning effect against cotton
- Use less water and chemical